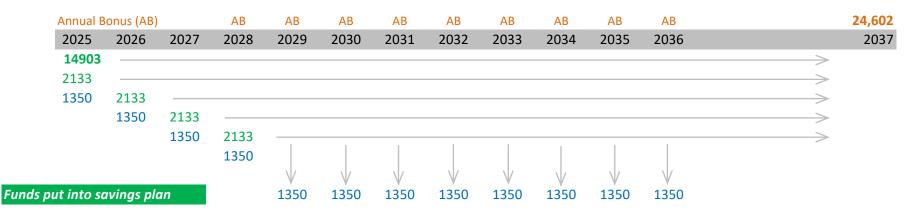

## Remarks:

Total funds put into savings plan is 14903 + 2133 \* 4 = 23435

Assumption - cashbacks of \$1,350 from 2025-2028 are used to offset partial premium and receive \$1,350 \* 8 + \$24,602 = \$35,402Option to accumulate all future cashbacks at 3.0% p.a. and mature with \$44,336, by paying full premium of \$3,483 from 2025 - 2028